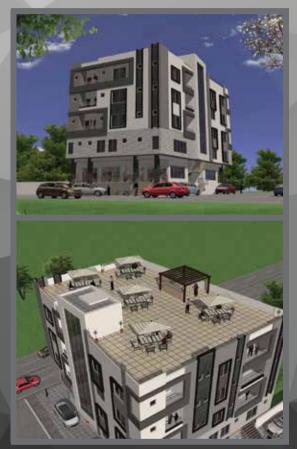

### PINE ARCADE C-1 COMMERCIAL, B-17

Pine Arcade is our flagship project located in the most scenic sector of Capital Hills B-17, Islamabad. A bull's eye location has been chosen for Pine Arcade in Block C-1 Commercial. It is located at the cross roads of 650+ villas, parks, mosque, hospital, community clubs, shopping malls, security guards round the clock, school, college and 3D cinemas. This offers a very unique opportunity for investors to have more practical rental & investment return.

#### PINE BUSINESS SQUARE, B-1 COMMERCIAL, B-17

Pine Business Square is our second commercial project located on the main boulvard leading to moterway M1 of the most scenic sector of Capital Hills B-17, Islamabad. B1 Commercial has become the promising Commercial Hub, attracting major investments due to its strategic location. The project is situated at the heart of CPEC link route.