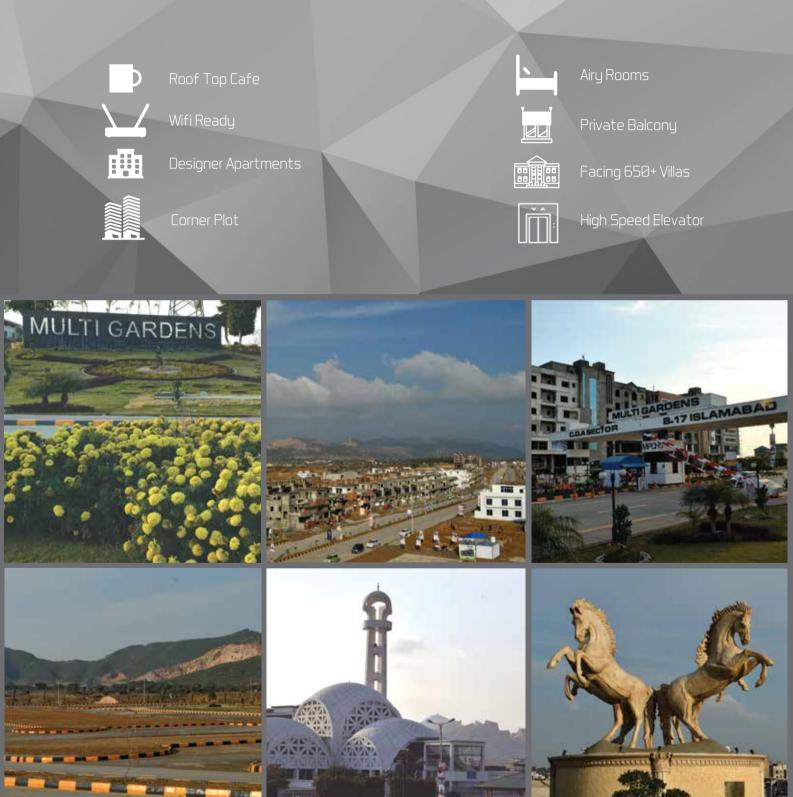

### PINE ARCADE C-1 COMMERCIAL, B-17

Pine Arcade is our flagship project located in the most scenic sector of Capital Hills B-17, Islamabad. A bull's eye location has been chosen for Pine Arcade in Block C-1 Commercial. It is located at the cross roads of 650+ villas, parks, mosque, hospital, community clubs, shopping malls, security guards round the clock, school, college and 3D cinemas. This offers a very unique opportunity for investors to have more practical rental & investment return.

# Actual Pictures of the **CDA SECTOR B-17, MPCHS**