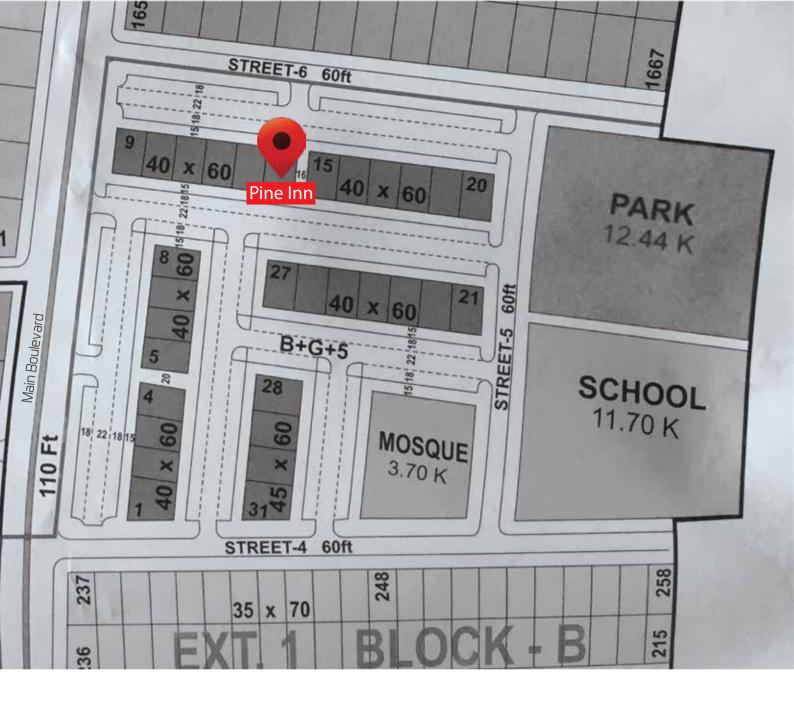

**PINE INN** - a magnificent design featuring commercial ventures on the lower floors and luxury apartments on the 1st, 2nd, 3rd 4th and 5th floors. Located right on Main Boulevard, the Pine Inn is an ideal investment opportunity at this point in time, and one, we believe, you should not miss out on.

### SITE OFFICE

Pine Inn - Plot No. 14, B-1 Commercial, B-17 MPCHS, Islamabad Ø51 2364 122 facebook.com/pineconstructions pineconstructions.com