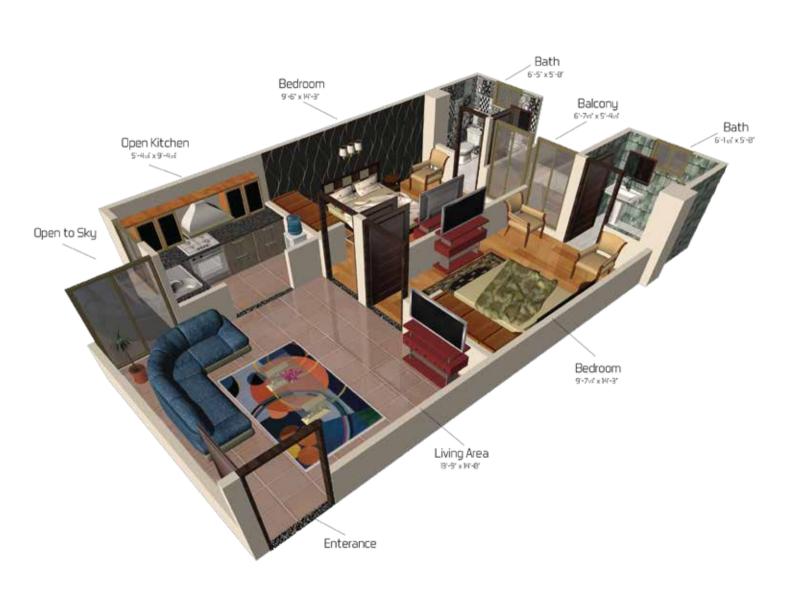

clock, school, college and 3D cinemas. This offers a very unique opportunity for investors to have more practical rental & investment return.





#### PINE BUSINESS SQUARE, B-1 COMMERCIAL, B-17

Pine Business Square is our second commercial project located on the main boulvard leading to moterway M1 of the most scenic sector of Capital Hills B-17, Islamabad. B1 Commercial has become the promising Commercial Hub, attracting major investments due to its strategic location. The project is situated at the heart of CPEC link route.

CPEC CHINA PAKISTAN ECONOMIC CORRIDOR

# Actual Pictures of the **CDA SECTOR B-17, MPCHS**





### LOWER GROUND FLOOR



SHOPS



### **GROUND FLOOR**



SHOPS



### **TYPICAL FLOOR** LUXURY APARTMENTS







# PINE INN We Build Trust

# TYPE A 2 Bed - 770 sqf



## ENJOY FAMILY TIME WITH LUXURY & COMFORT

# TYPE B 2 Bed - 760 sqf















### HEAD OFFICE

Suite No.15 Second Floor, Silver City Plaza G 11, Markaz Islamabad

### SITE OFFICE

Pine Inn - Plot No. 14, B-1 Commercial, B-17 MPCHS, Islamabad Ø51 2364 122 facebook.com/pineconstructions pineconstructions.com