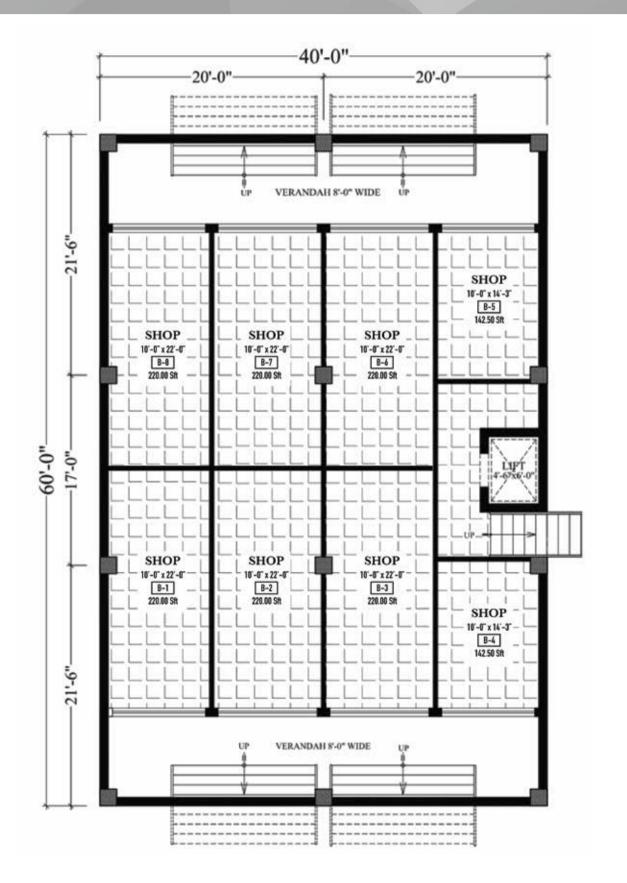

l. It is located at the cross roads of 650+ villas, parks, mosque, hospital, community clubs, shopping malls, security guards round the clock, school, college and 3D cinemas. This offers a very unique opportunity for investors to have more practical rental & investment return.





#### PINE BUSINESS SQUARE, B-1 COMMERCIAL, B-17

Pine Business Square is our second commercial project located on the main boulvard leading to moterway M1 of the most scenic sector of Capital Hills B-17, Islamabad. B1 Commercial has become the promising Commercial Hub, attracting major investments due to its strategic location. The project is situated at the heart of CPEC link route.

CPEC CHINA PAKISTAN ECONOMIC CORRIDOR

# Actual Pictures of the **CDA SECTOR B-17, MPCHS**





### LOWER GROUND FLOOR



SHOPS



### **GROUND FLOOR**



SHOPS



### **TYPICAL FLOOR** LUXURY APARTMENTS







# PINE INN We Build Trust

# TYPE A 2 Bed - 770 sqf



## ENJOY FAMILY TIME WITH LUXURY & COMFORT

# TYPE B 2 Bed - 760 sqf















### HEAD OFFICE

Suite No.15 Second Floor, Silver City Plaza G 11, Markaz Islamabad

### SITE OFFICE

Pine Inn - Plot No. 14, B-1 Commercial, B-17 MPCHS, Islamabad Ø51 2364 122 facebook.com/pineconstructions pineconstructions.com