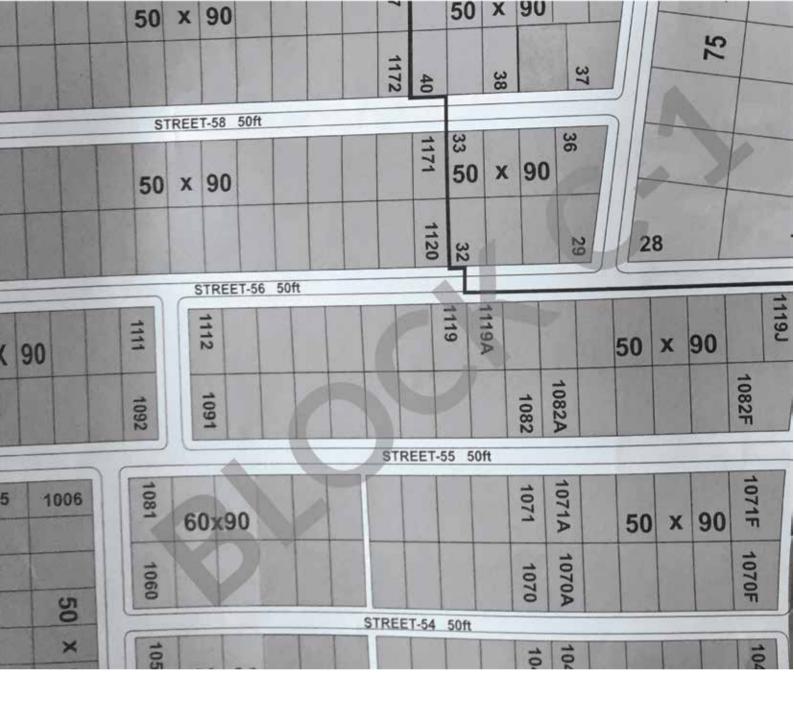

### PINE ARCADE C-1 COMMERCIAL, B-17

Pine Arcade is our flagship project located in the most scenic sector of Capital Hills B-17, Islamabad. A bull's eye location has been chosen for Pine Arcade in Block C-1 Commercial. It is located at the cross roads of 650+ villas, parks, mosque, hospital, community clubs, shopping malls, security guards round the clock, school, college and 3D cinemas. This offers a very unique opportunity for investors to have more practical rental & investment return.