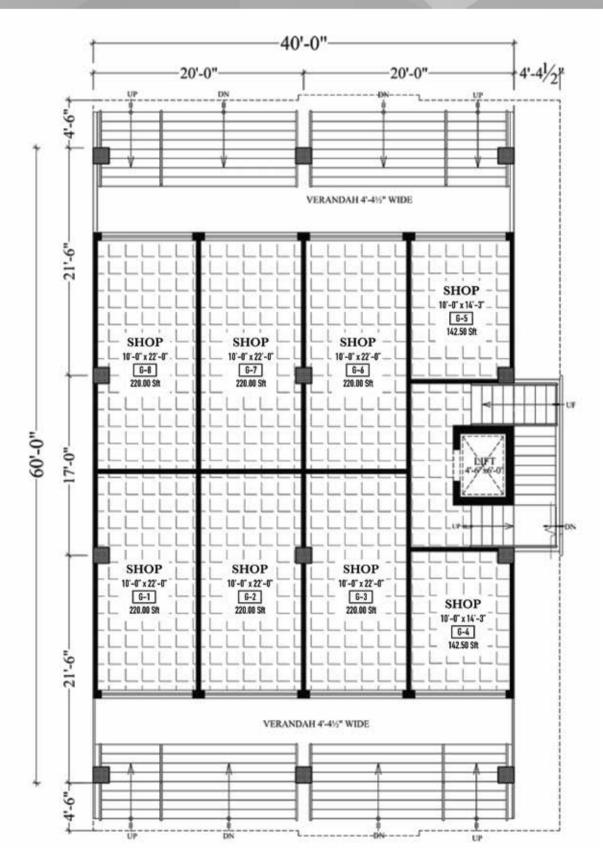

ds of 650+ villas, parks, mosque, hospital, community clubs, shopping malls, security guards round the clock, school, college and 3D cinemas. This offers a very unique opportunity for investors to have more practical rental & investment return.





#### PINE BUSINESS SQUARE, B-1 COMMERCIAL, B-17

Pine Business Square is our second commercial project located on the main boulvard leading to moterway M1 of the most scenic sector of Capital Hills B-17, Islamabad. B1 Commercial has become the promising Commercial Hub, attracting major investments due to its strategic location. The project is situated at the heart of CPEC link route.

CPEC CHINA PAKISTAN ECONOMIC CORRIDOR

# Actual Pictures of the **CDA SECTOR B-17, MPCHS**





### LOWER GROUND FLOOR



SHOPS



### **GROUND FLOOR**



SHOPS



### **TYPICAL FLOOR** LUXURY APARTMENTS







# PINE INN We Build Trust

# TYPE A 2 Bed - 770 sqf



## ENJOY FAMILY TIME WITH LUXURY & COMFORT

# TYPE B 2 Bed - 760 sqf















### HEAD OFFICE

Suite No.15 Second Floor, Silver City Plaza G 11, Markaz Islamabad

### SITE OFFICE

Pine Inn - Plot No. 14, B-1 Commercial, B-17 MPCHS, Islamabad Ø51 2364 122 facebook.com/pineconstructions pineconstructions.com