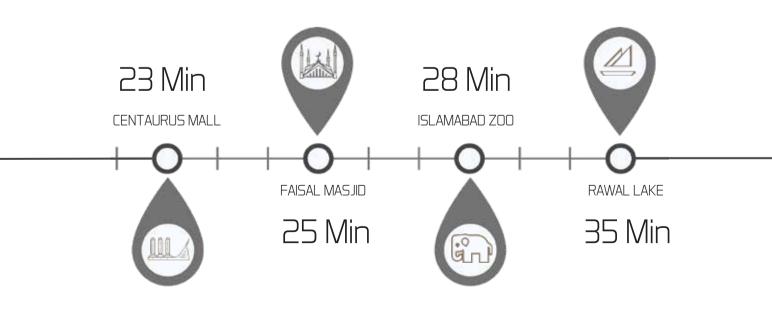

### PINE ARCADE C-1 COMMERCIAL, B-17

Pine Arcade is our flagship project located in the most scenic sector of Capital Hills B-17, Islamabad. A bull's eye location has been chosen for Pine Arcade in Block C-1 Commercial. It is located at the cross roads of 650+ villas, parks, mosque, hospital, community clubs, shopping malls, security guards round the clock, school, college and 3D cinemas. This offers a very unique opportunity for investors to have more practical rental & investment return.

#### PINE BUSINESS SQUARE, B-1 COMMERCIAL, B-17

Pine Business Square is our second commercial project located on the main boulvard leading to moterway M1 of the most scenic sector of Capital Hills B-17, Islamabad. B1 Commercial has become the promising Commercial Hub, attracting major investments due to its strategic location. The project is situated at the heart of CPEC link route.