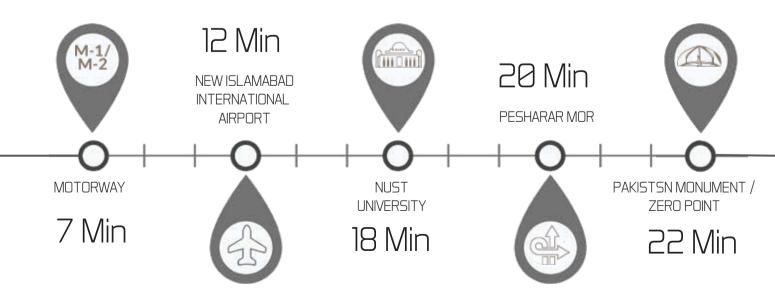

**PINE INN** - a magnificent design featuring commercial ventures on the lower floors and luxury apartments on the 1st, 2nd, 3rd 4th and 5th floors. Located right on Main Boulevard, the Pine Inn is an ideal investment opportunity at this point in time, and one, we believe, you should not miss out on.