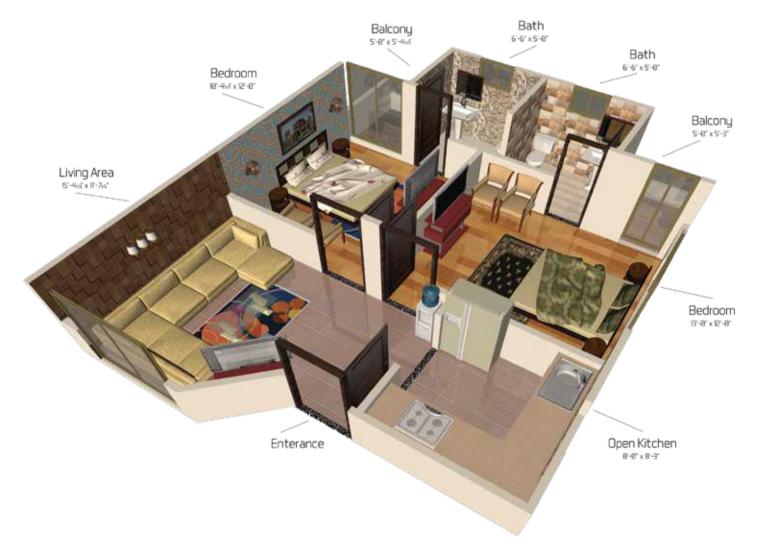

ity for investors to have more practical rental & investment return.





#### PINE BUSINESS SQUARE, B-1 COMMERCIAL, B-17

Pine Business Square is our second commercial project located on the main boulvard leading to moterway M1 of the most scenic sector of Capital Hills B-17, Islamabad. B1 Commercial has become the promising Commercial Hub, attracting major investments due to its strategic location. The project is situated at the heart of CPEC link route.

CPEC CHINA PAKISTAN ECONOMIC CORRIDOR

# Actual Pictures of the **CDA SECTOR B-17, MPCHS**





### LOWER GROUND FLOOR



SHOPS



### **GROUND FLOOR**



SHOPS



### **TYPICAL FLOOR** LUXURY APARTMENTS







# PINE INN We Build Trust

# TYPE A 2 Bed - 770 sqf



## ENJOY FAMILY TIME WITH LUXURY & COMFORT

# TYPE B 2 Bed - 760 sqf















### HEAD OFFICE

Suite No.15 Second Floor, Silver City Plaza G 11, Markaz Islamabad

### SITE OFFICE

Pine Inn - Plot No. 14, B-1 Commercial, B-17 MPCHS, Islamabad Ø51 2364 122 facebook.com/pineconstructions pineconstructions.com