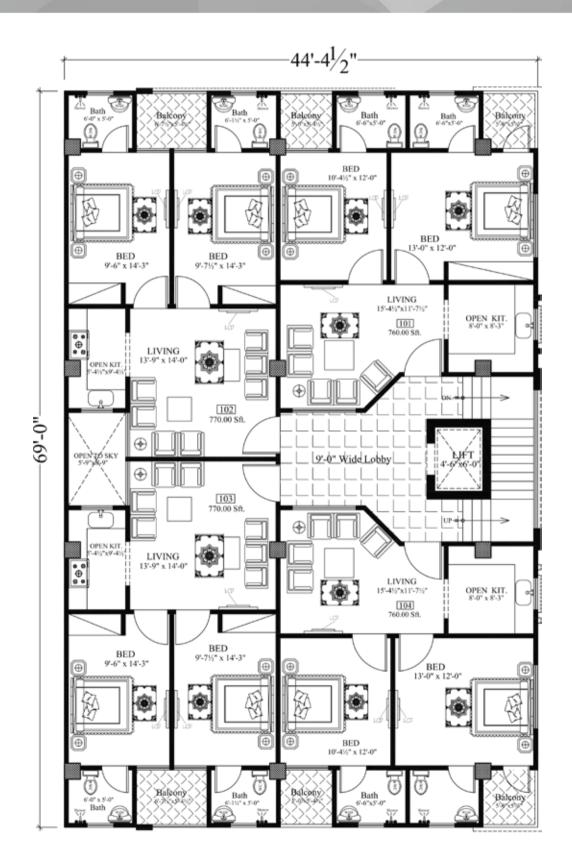

### **TYPICAL FLOOR** LUXURY APARTMENTS

# TYPE A 2 Bed - 770 sqf

# TYPE B 2 Bed - 760 sqf